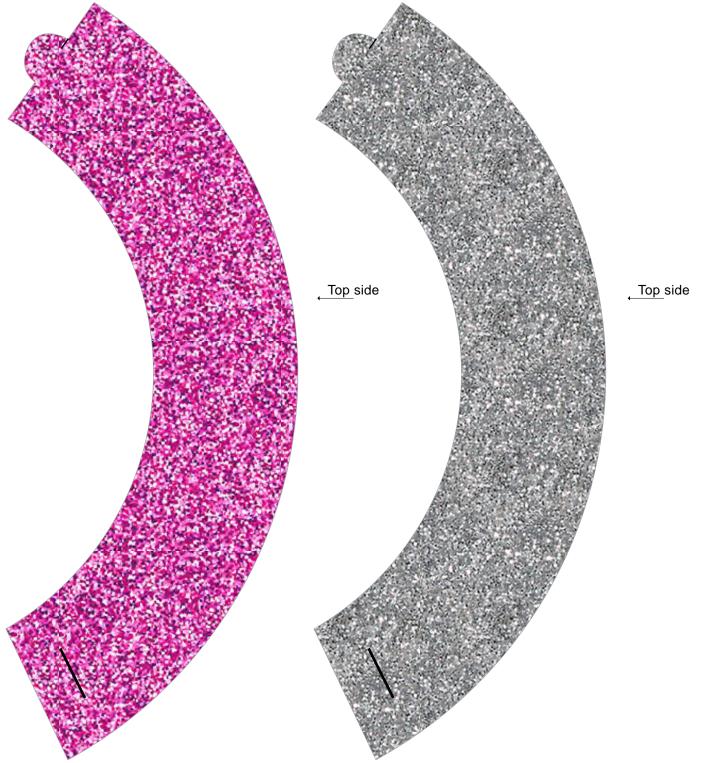

## **Cupcake Wrappers**

- 1. Print the page on cardstock
- 2. Cut the outline of the wrapper.
- 3. Cut the slit with an X-acto® knife.
- 4. Insert the flap in the slit making sure the flap ends up on the inside.